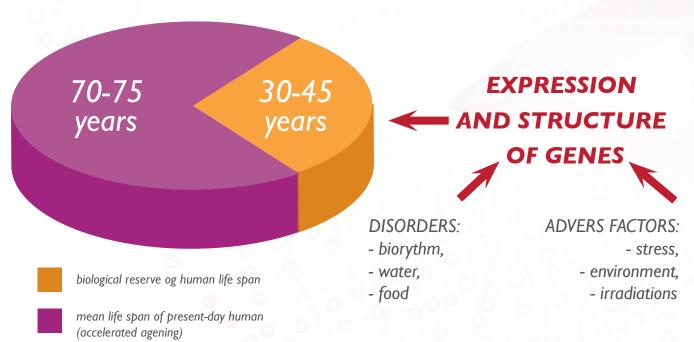

# Possibility to increase human life span up to upper species limit Biological reserve