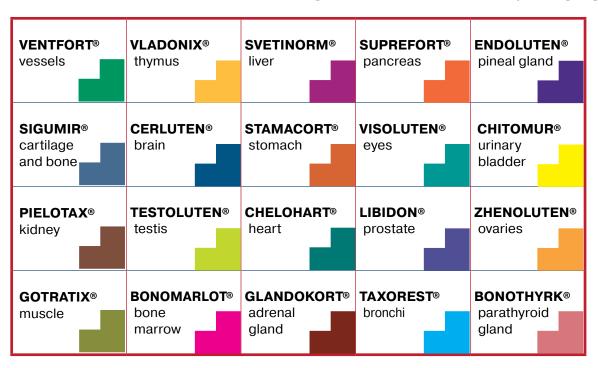

## **CYTOMAXES**

a new class of biologically active food supplements on the basis of natural extracts Isolated organ specific peptides act selectively on different cells of organs and tissues, normalize metabolism in these cells and thus regulate the functions of corresponding organs

The peptide bioregulators are recommended to enhance health, vital resource and life quality