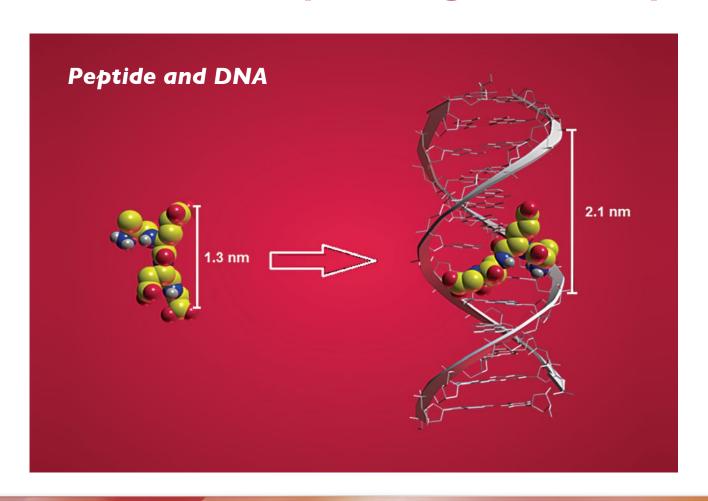

**OVAGEN®** liver and gastrointestinal tract

PINEALON® central nervous system

CARTALAX® bones and cartilage

VESUGEN® cardiovascular system

A key role in the initiation of the biological activity of peptide is its interaction with DNA which provides genetic stability and a normalization of the age-related metabolic shifts.