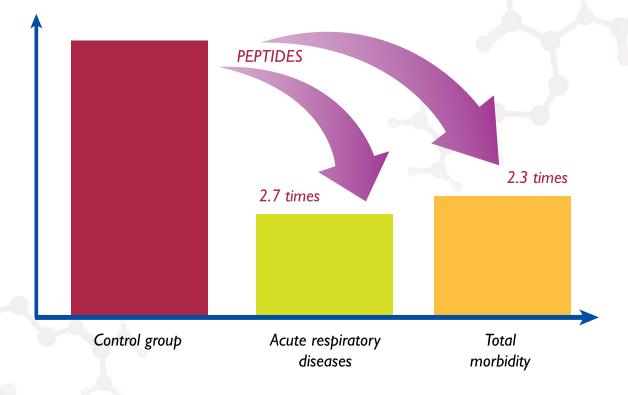

provement of brain, immune, cardio-vascular, respiratory, gastro-intestinal functions, enhancing human vital resource and improving life quality, reducing morbidity and increasing longevity.

# Possibility to increase human life span up to upper species limit Biological reserve





## WHY PEPTIDES?

- SAFE!!!
- They play evolutionary biological role in the organism
- These small proteins are tissue-specific.
   They easily target and prevent or/and arrest the problem
- They act as information molecules to trigger the process of self-restoration and rejuvenation
- They work as geroprotectors
- They enhance organism vital resource
- They help to resist adverse environmental factors
- They combat genetic problems
- They are complementary with genes

# Peptides decrease human morbidity rate



The observation period – I year



#### Peptide regulation of protein synthesis (cell functions)







#### **CYTOGENS**

are natural biologically active food supplements on the basis of small peptides which normalize and maintain functions of various systems of human organism



CRYSTAGEN® immune system



CHONLUTEN® lungs and bronchi



**OVAGEN®** liver and gastrointestinal tract



PINEALON® central nervous system



CARTALAX® bones and cartilage



VESUGEN® cardiovascular system



A key role in the initiation of the biological activity of peptide is its interaction with DNA which provides genetic stability and a normalization of the age-related metabolic shifts.

## **CYTOMAXES**

a new class of biologically active food supplements on the basis of natural extracts Isolated organ s