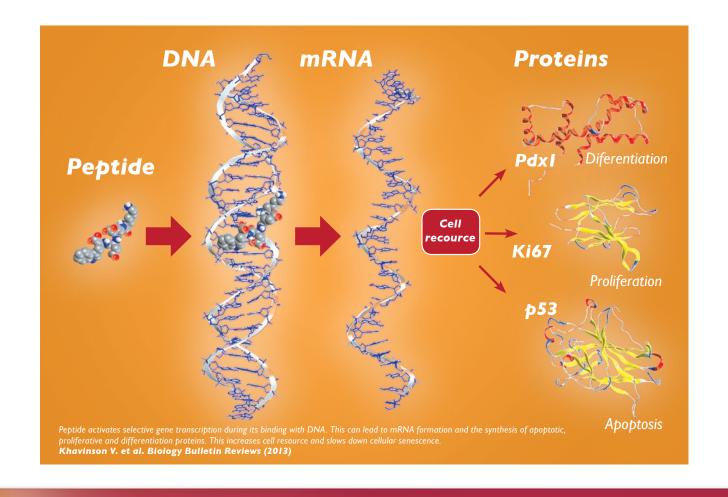

#### Peptide regulation of protein synthesis (cell functions)

**OVAGEN®** liver and gastrointestinal tract

PINEALON® central nervous system

CARTALAX® bones and cartilage

VESUGEN® cardiovascular system

A key role in the initiation of the biological activity of peptide is its interaction with DNA which provides genetic stability and a normalization of the age-related metabolic shifts.